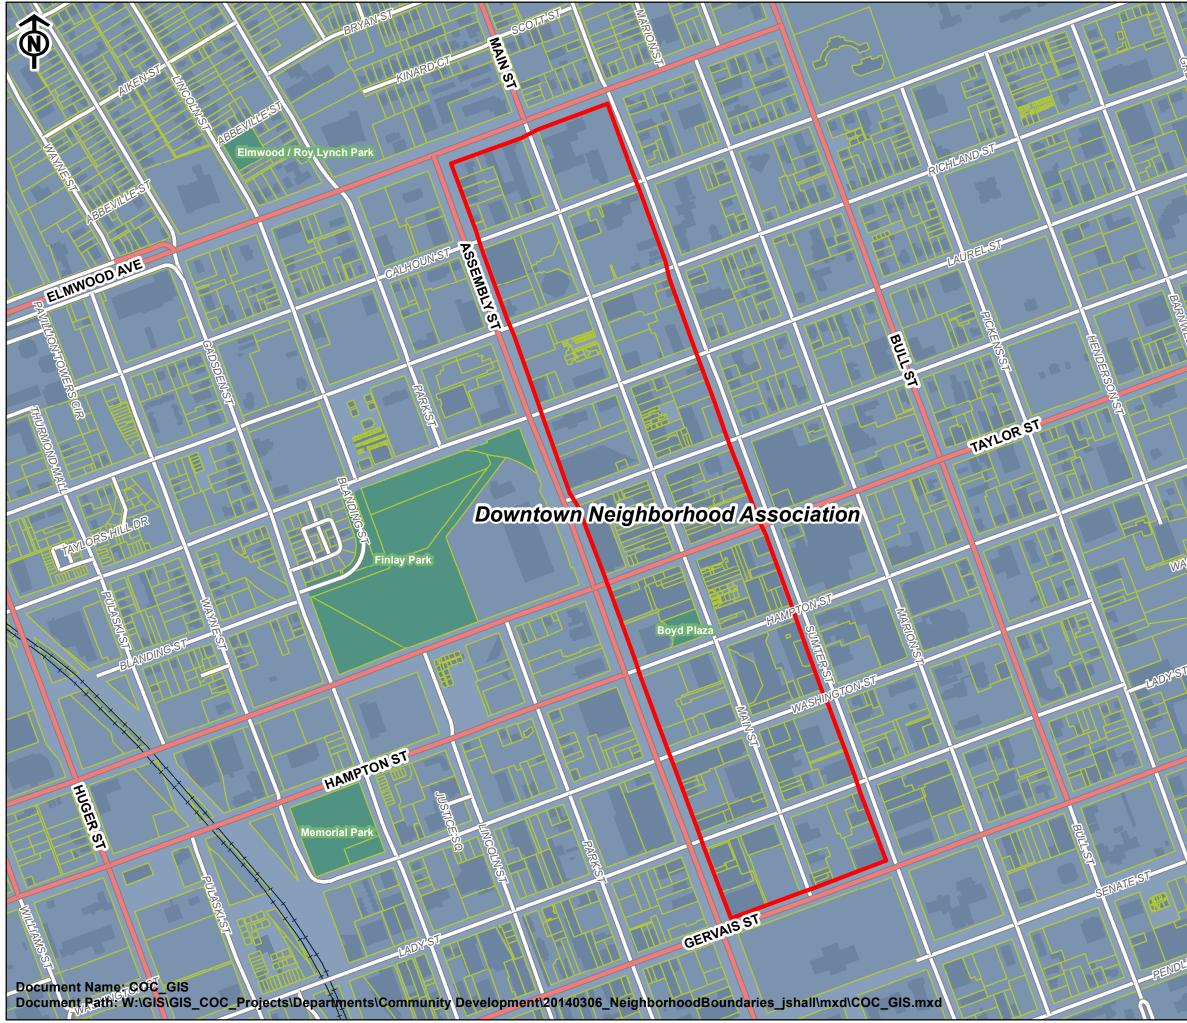

## **Neighborhood:**

Downtown Neighborhood Association





## Legend

| 4          | Target Neighborhood  |
|------------|----------------------|
|            | Interstates          |
|            | Major Streets        |
|            | Streets              |
| +          | Railroad             |
| - <b>1</b> | Columbia City Limits |
|            | Tax Parcel           |
|            | Building Footprint   |
|            | Park                 |
| 5          | Water Bodies         |

## 1:536,749 1 inch = 44,729 feet 0 21,000 42,000 84,000 Feet

This map was prepared by:

GIS@columbiasc.net City of Columbia - GIS Division

## CITY OF COLUMBIA GIS DATA DISCLAIMER

The City of Columbia GIS data represented on this map or plan is the product of compilation, as produced by others. It i